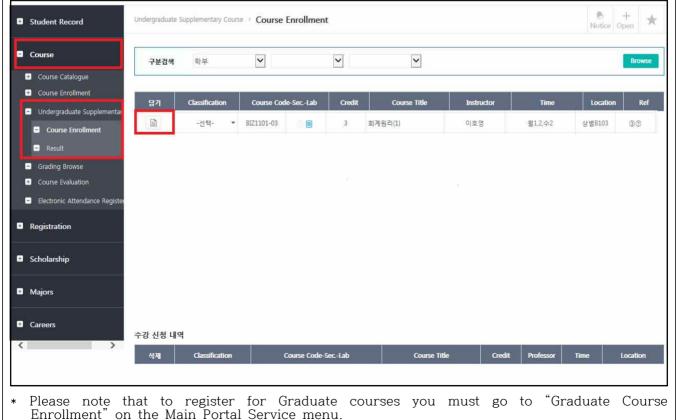

#### 3. How to Register for Supplementary Courses

- A. Go to Yonsei Portal (<u>http://portal.yonsei.ac.kr</u>). Place the cursor on "Academic Information System" to click on "Academic Management System".
- B. Login with your student ID and password (Default password: your date of birth in YYMMDD order).
- C. Click "Course" on the left menu  $\rightarrow$  "Undergraduate Supplementary Course" and read the notice carefully.
- D. If you go to "Course Enrollment", you can browse undergraduate courses. Select the program category, college and major first and then click "Browse" to check the list of courses available