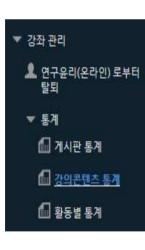

- If you click '학습하기(Study)', the video lecture would be started automatically.

- G. Verifying your grades
  - Check <강의콘텐츠 통계> at '강좌관리'
  - → Automatic P-grade processing if the progress rate is all 100% (if 1% is insufficient, NP(None-pass))
  - \* In Y-SEC, only the progress rate(%) can be confirmed. The credit will be automatically credited upon completion of the course. P(pass) verification is not possible at Y-SEC, so check only the progress rate.